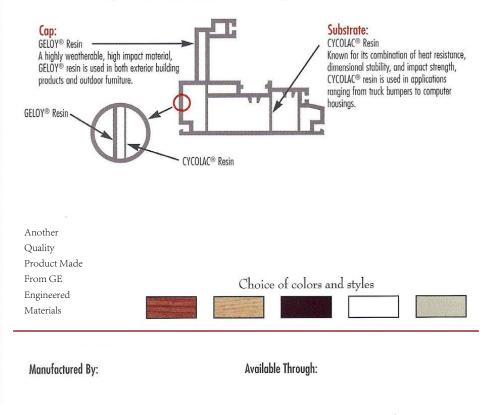

#### COMPOZIT Performance

Complast leads the window extrusion industry with its innovative COMPOZIT technology. This leading-edge thermoplastic extrusion is composed of GE Plastics CYCOLAC® and GELOY® resins.