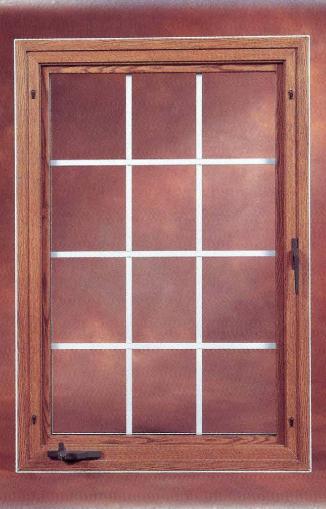

### CASEMENT WINDOWS

Enhance your home by installing COMPOZIT Casement Windows. Whether you're replacing worn-out windows, building a new addition or new home...COMPOZIT window systems are the perfect fit.

Profile colors include white, earthtone, and brown. Two interior oak woodgrain laminates are optional on the white and earthtone profiles for a wood-like, maintenance-free finish. The unique hinge release makes window cleaning easy by allowing the sash to slide towards the center of the window opening so you can reach the exterior surface from inside your home. The entire sash opens 90 degrees for maximum ventilation.