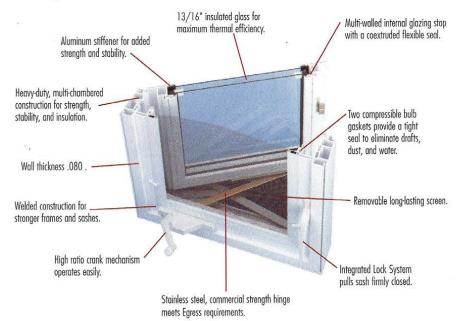

#### Features and Benefits

The Casement frame and sash are welded for superior strength and dimensional stability. Hardware, including handles, locks, and commercial-rated stainless steel hinges allow for years of smooth operation. Heavy-duty, multi-chambered construction adds strength, stability, and insulation. A multi-walled internal glazing stop with a coextruded flexible seal secures the insulated glass in place.

#### Compare These COMPOZIT Features

#### The Advantages of COMPOZIT Technology