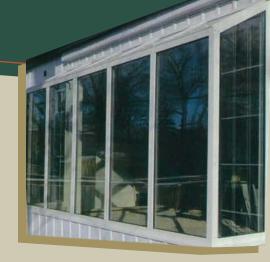

۲

Adjustable glass shelves

Vinyl-Lite Solariums add an extra dimension to any room. Maximum projection 36". Tempered glass on roof panel.