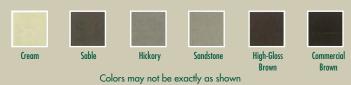

air infiltration

۲

• Energy-efficient low 'E' glass with argon/krypton blend.

۲

Adjustable glass shelves



Vinyl-Lite Solariums add an extra dimension to any room. Maximum projection 36". Tempered glass on roof panel.





#### Design

The vinyl extruded frame sections are reinforced with aluminum for extra strength.

#### Technology

The bottom frame members incorporate a drainage system to remove excess moisture. The vinyl base is insulated for energy efficiency.



۲



۲

#### Quality

A compression bubble-seal in combination with a continuous hinge eliminates air infiltration when closed. The gutter system drains excess moisture.



#### WINDOW FACTORY

8815 Telegraph Road, Lorton VA 22079 Tel: 703-550-7766 Fax: 703-550-5659 www.vinyl-lite.com

# Colors that never need painting