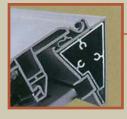

## Greenhouse Window & Mini-Solarium Features

- Full screen on roof vents
- Vinyl extruded frame sections reinforced aluminium
- Fusion-welded corners to eliminate air infiltration

۲

• Energy-efficient low 'E' glass with argon/krypton blend.

#### Design

The vinyl extruded frame sections are reinforced with aluminum for extra strength.