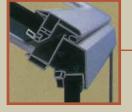

#### Design

The vinyl extruded frame sections are reinforced with aluminum for extra strength.

#### Technology

The bottom frame members incorporate a drainage system to remove excess moisture. The vinyl base is insulated for energy efficiency.

۲

۲

#### Quality

A compression bubble-seal in combination with a continuous hinge eliminates air infiltration when closed. The gutter system drains excess moisture.