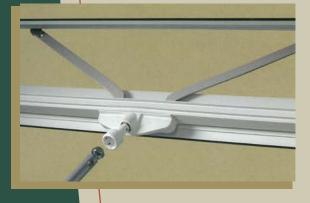

## Greenhouse Window & Mini-Solarium Features

- Full screen on roof vents
- Vinyl extruded frame sections reinforced aluminium
- Fusion-welded corners to eliminate air infiltration

۲

• Energy-efficient low 'E' glass with argon/krypton blend.