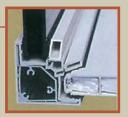

#### Technology

The bottom frame members incorporate a drainage system to remove excess moisture. The vinyl base is insulated for energy efficiency.

۲

۲

#### Quality

A compression bubble-seal in combination with a continuous hinge eliminates air infiltration when closed. The gutter system drains excess moisture.