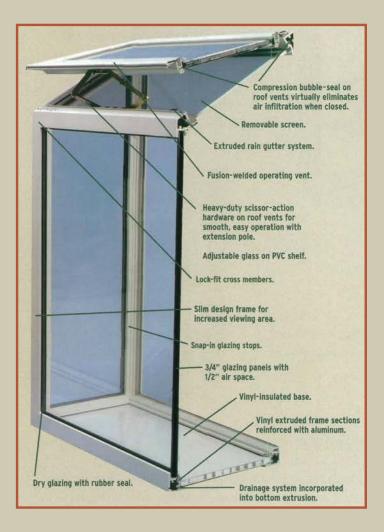

## Greenhouse Window & Mini-Solarium Features

- Full screen on roof vents
- Vinyl extruded frame sections reinforced aluminium
- Fusion-welded corners to eliminate air infiltration

۲

• Energy-efficient low 'E' glass with argon/krypton blend.

۲

Adjustable glass shelves

Vinyl-Lite Solariums add an extra dimension to any room. Maximum projection 36". Tempered glass on roof panel.

#### Design

The vinyl extruded frame sections are reinforced with aluminum for extra strength.

#### Technology

The bottom frame members incorporate a drainage system to remove excess moisture. The vinyl base is insulated for energy efficiency.

۲

۲

#### Quality

A compression bubble-seal in combination with a continuous hinge eliminates air infiltration when closed. The gutter system drains excess moisture.